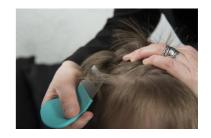

#### **Head lice**

Head lice are common at certain times of the year. With your permission, staff will check your child's hair if there is an outbreak. When head lice are found, all families in the class are told so you can check your child's hair at home. If your child has head lice, they must stay home until a treatment shampoo has been used and all lice eggs removed.

CHECKING FOR HEAD LICE