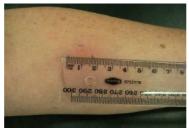

#### **Tuberculosis testing**

The Royal Adelaide Hospital (RAH) chest clinic visits IELP centres every year to test for tuberculosis (TB).

TB is a disease of the lungs and is common in many overseas countries. Young people from high-risk areas have a greater chance of TB infection and disease. The RAH will ask for your consent to test your child for TB.

The testing involves 2 visits from the RAH chest clinic:

- visit 1 the clinic will give the tuberculin skin test
- visit 2 (3 days later) the clinic will measure the reaction.

Students who have been exposed to TB need tablets. All services are free.

VISIT 1 - TUBERCULIN SKIN TEST

VISIT 2 - MEASURUNG THE REACTION